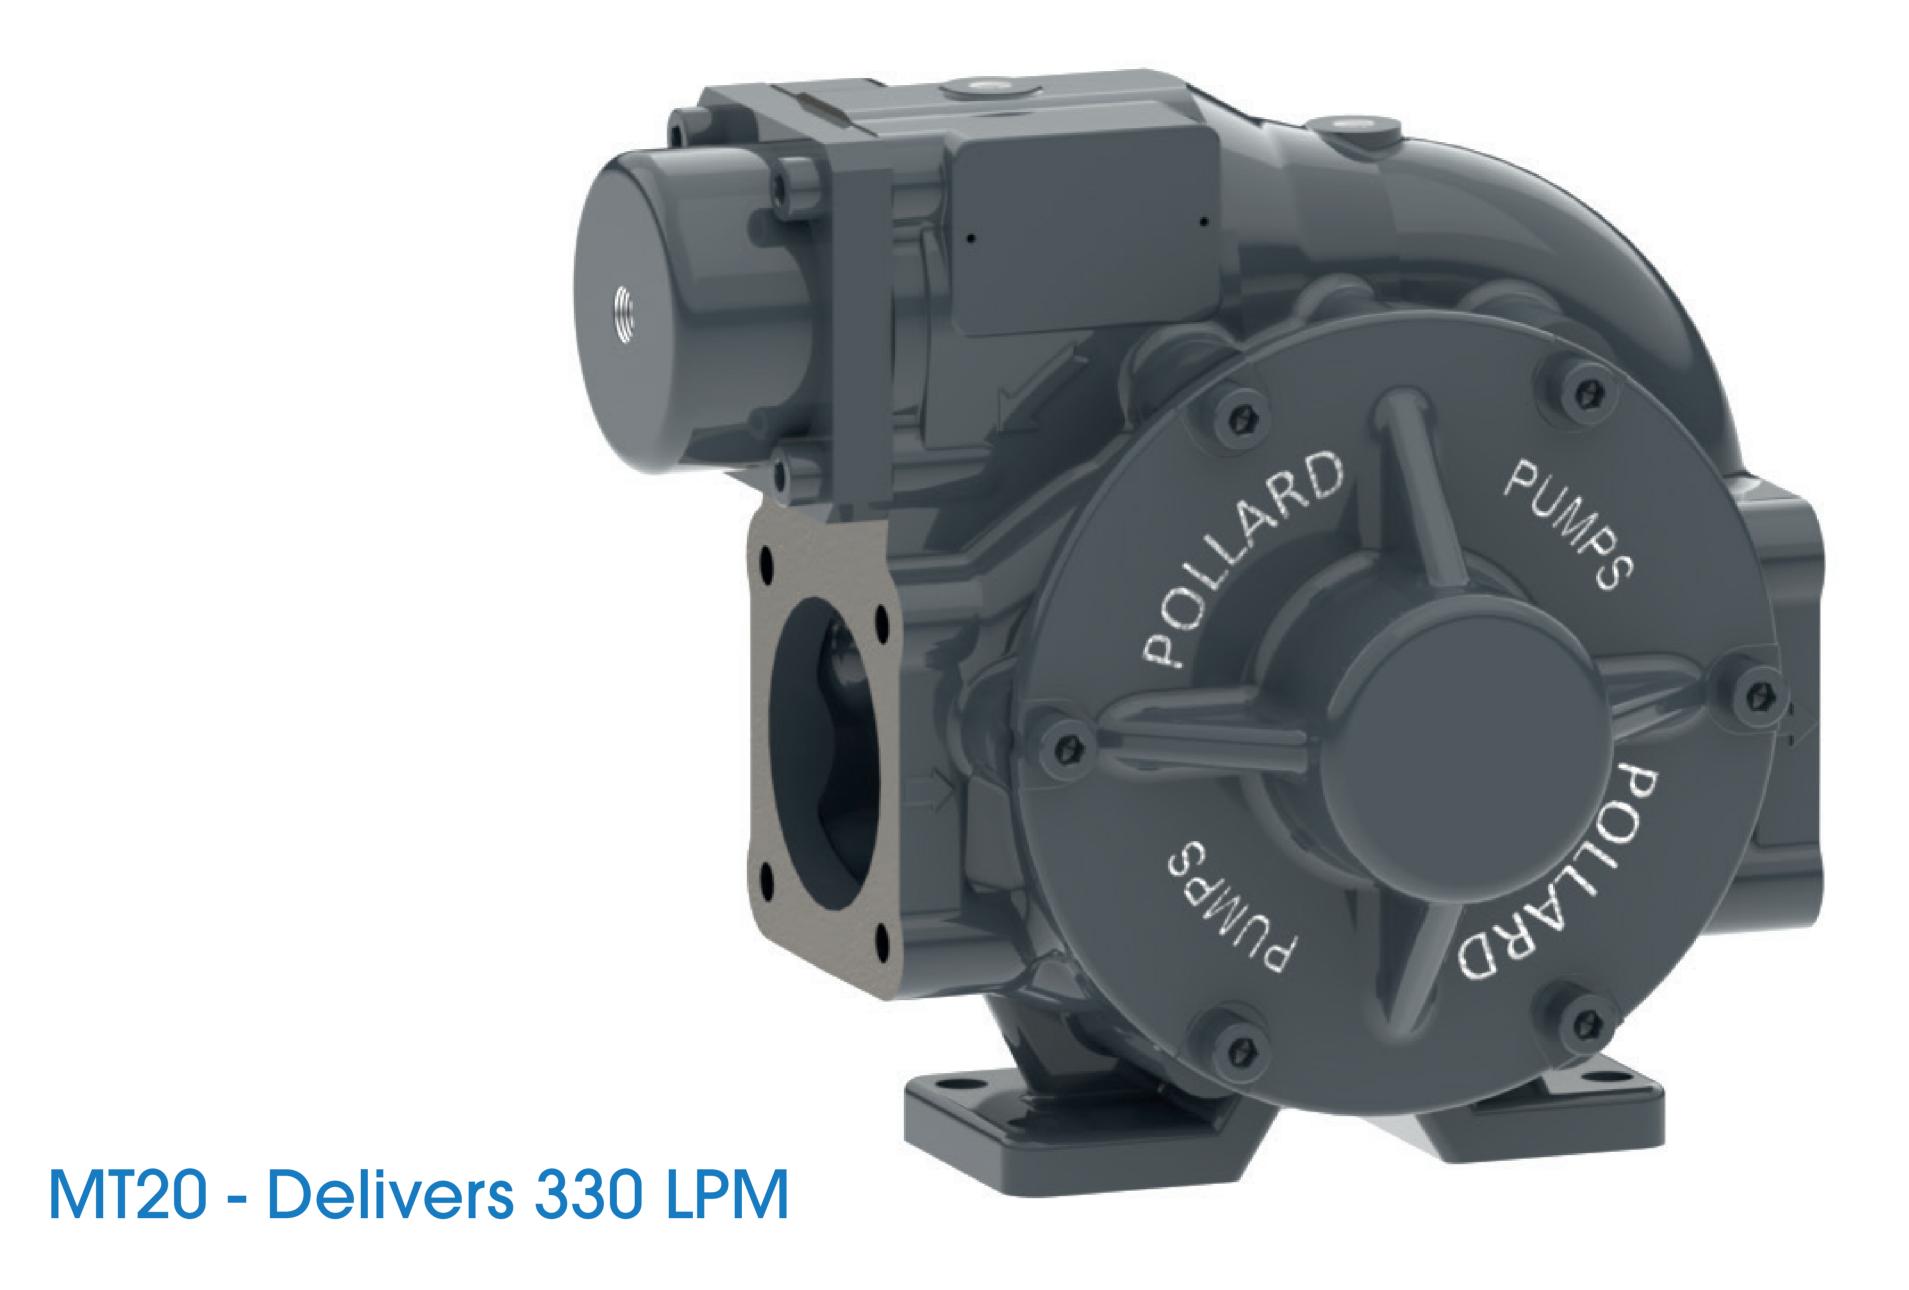

## MT20/30/40

## MechTronic is a distributor 1 UM OS

MechTronic is excited to announce that we have become a distributor for Pollard Pumps. These innovative sliding vane pumps are available in three different flow rates and provide real benefits to the UK market. The pumps are specifically designed for the transfer, loading, and unloading of various petroleum-based products and biofuels.

## Main features:

- Low maintenance, no requirement to grease the pump.
- Single mechanical seal.
- Industry leading flow rates and quiet performance.
- Pneumatic or mechanical bypass.
- Robust construction for working in severe conditions.
- Fully ATEX-approved and designed to European standards.