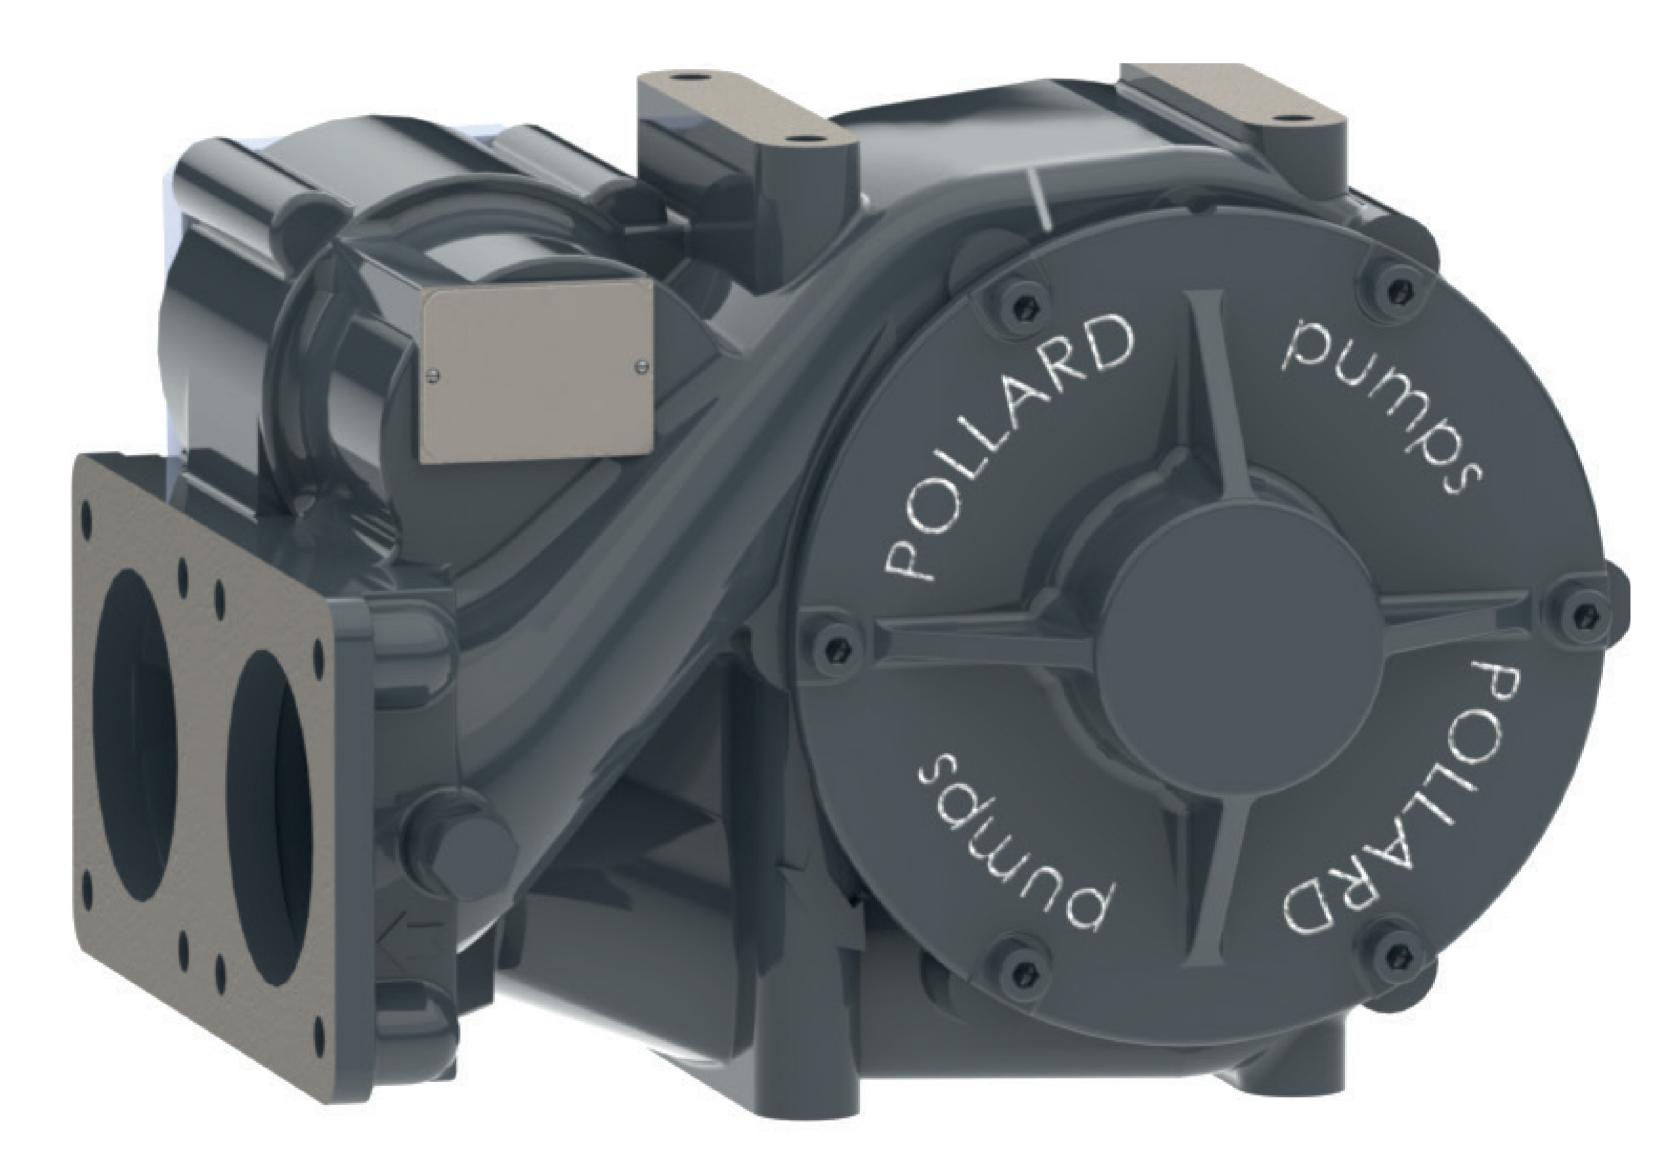

g of various petroleum-based products and biofuels.

Over the past year, MechTronic has conducted extensive trials of these pumps on tankers in the United Kingdom. The results have shown exceptional reliability, with the pumps providing a constant flow of fluid without the need for greasing, saving valuable time and resources. Overall, these pumps have proven to be a highly effective solution for fluid transfer on tankers, offering a reliable and efficient option for businesses in the UK.

## Main features:

- Low maintenance, no requirement to grease the pump.
- Single mechanical seal.
- Industry leading flow rates and quiet performance.
- Pneumatic or mechanical bypass.
- Robust construction for working in severe conditions.
- Fully ATEX-approved and designed to European standards.







MT30 - Delivers 900 LPM



MT40 - Delivers 1300 LPM